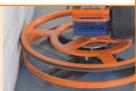

CT601

2.2 > 2.9kW Ø 620mm

62 > 65kg

Petrol Electric

The CT601 is a light weight machine, ideal for small surfaces and for trowelling along walls.

Foldable machine arm

Blades safety guard rings

Lifting hook

Accessories

Distance to wall: 10mm

| FEATURES                        | BENEFITS                                    |
|---------------------------------|---------------------------------------------|
| Dead man handle                 | User's safety                               |
| Aluminium safety guard rings    | Light weight and user safety                |
| Mechanical blades pitch control | Setting accuracy for perfect surface finish |
| Foldable arm and lifting eye    | Easy loading and transportation             |