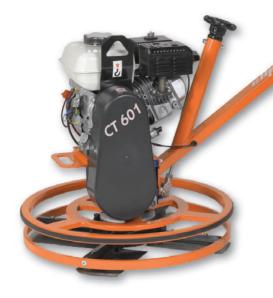

CT601

2.2 > 2.9kW Ø 620mm

62 > 65kg

Petrol Electric

The CT601 is a light weight machine, ideal for small surfaces and for trowelling along walls.

Foldable machine arm

Blades safety guard rings

Lifting hook